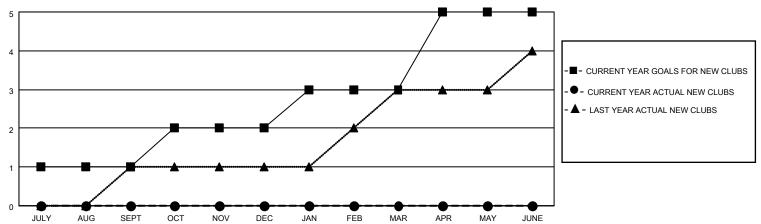

## District 3234D1

| Clubs                 |               |           |               | Members               |                        |                         |                                                    |  |
|-----------------------|---------------|-----------|---------------|-----------------------|------------------------|-------------------------|----------------------------------------------------|--|
| RESULTS FOR 2020-2021 |               |           |               | RESULTS FOR 2020-2021 |                        |                         |                                                    |  |
| QUARTER               | NEW CLUB GOAL | NEW CLUBS | DROPPED CLUBS | QUARTER MEMB          | BER GROWTH NET<br>GOAL | MEMBER GROWTH<br>ACTUAL | DROPPED<br>MEMBERS ACTUAL<br>(including transfers) |  |
| JULY/AUG/SEPT         | 1             | 0         | 0             | JULY/AUG/SEPT         | 40                     | 20                      | 4                                                  |  |
| OCT/NOV/DEC           | 1             | 0         | 0             | OCT/NOV/DEC           | 100                    | 0                       | 0                                                  |  |
| JAN/FEB/MAR           | 1             | 0         | 0             | JAN/FEB/MAR           | 60                     | 0                       | 0                                                  |  |
| APR/MAY/JUNE          | 2             | 0         | 0             | APR/MAY/JUNE          | 100                    | 0                       | 0                                                  |  |