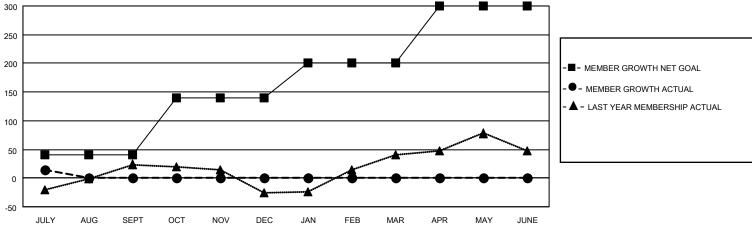

## District 3234D1

| Clubs                 |               |           |               | Members               |                        |                         |                                                    |  |
|-----------------------|---------------|-----------|---------------|-----------------------|------------------------|-------------------------|----------------------------------------------------|--|
| RESULTS FOR 2020-2021 |               |           |               | RESULTS FOR 2020-2021 |                        |                         |                                                    |  |
| QUARTER               | NEW CLUB GOAL | NEW CLUBS | DROPPED CLUBS | QUARTER MEMB          | BER GROWTH NET<br>GOAL | MEMBER GROWTH<br>ACTUAL | DROPPED<br>MEMBERS ACTUAL<br>(including transfers) |  |
| JULY/AUG/SEPT         | 1             | 0         | 0             | JULY/AUG/SEPT         | 40                     | 20                      | 4                                                  |  |
| OCT/NOV/DEC           | 1             | 0         | 0             | OCT/NOV/DEC           | 100                    | 0                       | 0                                                  |  |
| JAN/FEB/MAR           | 1             | 0         | 0             | JAN/FEB/MAR           | 60                     | 0                       | 0                                                  |  |
| APR/MAY/JUNE          | 2             | 0         | 0             | APR/MAY/JUNE          | 100                    | 0                       | 0                                                  |  |